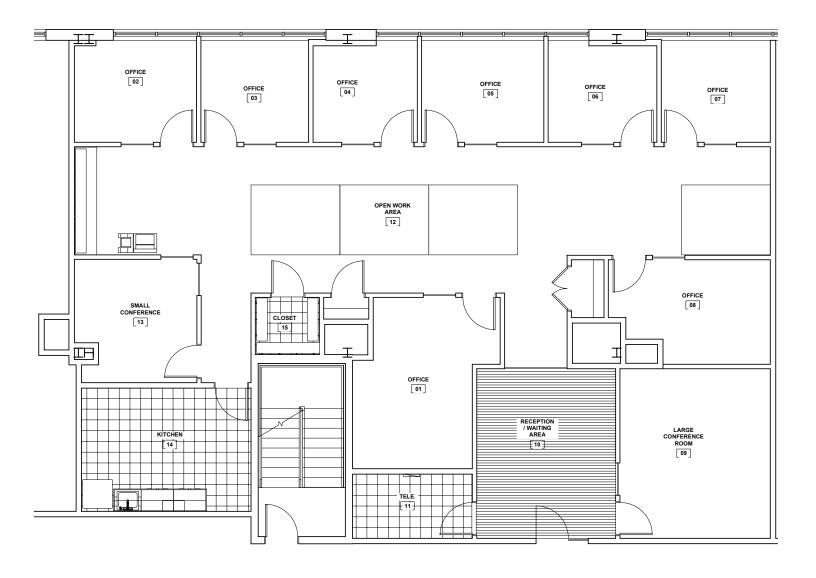

### BRAINTREE HILL PARK | 25 Braintree Hill Park

SUITE 3301 | 3RD FLOOR | 3,495 SQ FEET

## BRAINTREE HILL PARK | 25 Braintree Hill Park

SUITE 3301 | 3RD FLOOR | 3,495 SQ FEET