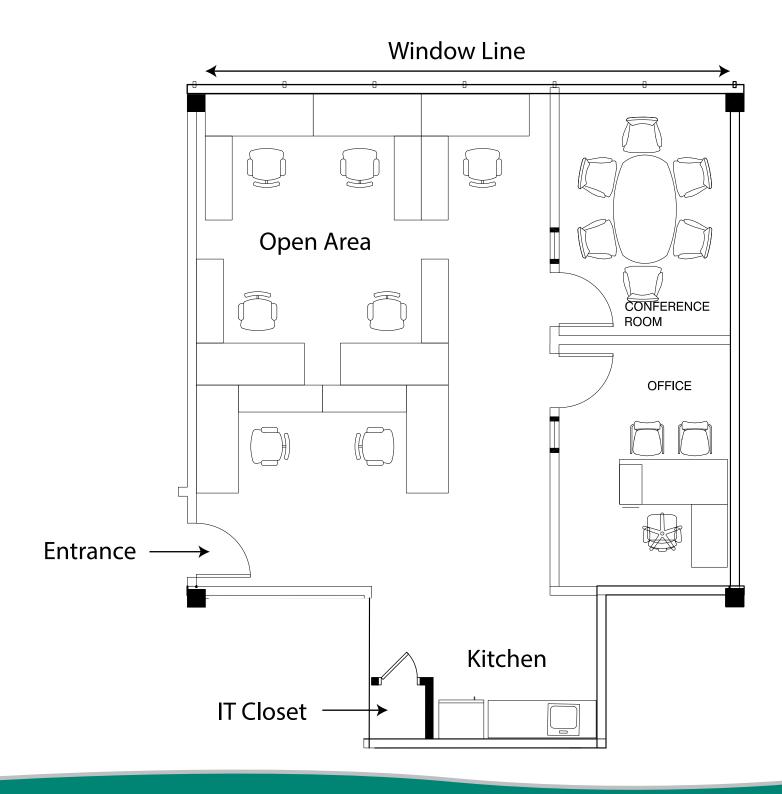

## 35 BRAINTREE HILL OFFICE PARK

SUITE 108
FIRST FLOOR
1,519 SQUARE FEET



## PARK AMENITIES

- Free shuttle to and from Quincy Adams Red Line T Station
- Health and fitness center
- Child care center
- 3 Cafeterias
- Bank with ATM
- Extended Stay Hotel

## LOCAL AMENITIES

- South Shore Plaza with over 200 stores
- Wide variety of restaurants including The Cheesecake Factory, Legal Sea Foods and 110 Grill
- Logan Airport Express non-stop shuttle service
- Granite Links Golf Course
- 5 Hotels incl. The Quincy Marriott



FOR LEASING INFORMATION, CONTACT

Dee Minnock DMinnock@flatleyco.com

Bill Bush BBush@flatleyco.com

781-848-2000 www.flatleyco.com

THE FLATLEY COMPANY